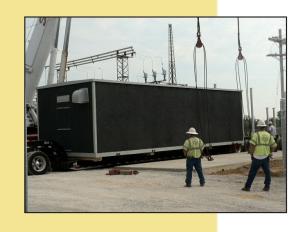

#### **Complete Turnkey Systems Designed, Fabricated and Installed**

For a drop-in substation control building, look to KVA for fully pre-wired systems in walk-in enclosures. Reduce construction costs and improve delivery by integrating your relay protection, control and communications panels into one fully-coordinated solution.

KVA PanelShelter power and control buildings also offer HVAC and security systems, batteries, chargers, DC panels, transfer switches, lighting and more. Extensive testing and inspection prior to shipment can be customized to your requirements.

Metal or Concrete enclosures can be placed on piers, gravel or a concrete slab foundation. Larger buildings can be split into multiple sections for easier shipment.

Pre-installed equipment includes batteries and chargers, HVAC, lighting, cable tray, transfer switches, AC and DC panels and more.