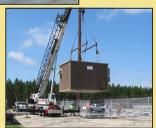

#### **Complete Turnkey Systems Designed, Fabricated and Installed**

For a drop-in substation control building, look to KVA for fully pre-wired systems in walk-in enclosures. Reduce construction costs and improve delivery by integrating your relay protection, control and communications panels into one fully-coordinated solution.

KVA PanelShelter power and control buildings also offer HVAC and security systems, batteries, chargers, DC panels, transfer switches, lighting and more. Extensive testing and inspection prior to shipment can be customized to your requirements.

Metal or Concrete enclosures can be placed on piers, gravel or a concrete slab foundation. Larger buildings can be split into multiple sections for easier shipment.

Pre-installed equipment includes batteries and chargers, HVAC, lighting, cable tray, transfer switches, AC and DC panels and more.