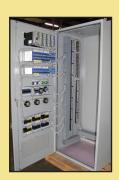

#### **Breaker Doors**

More reliable and more economical, upgraded relay panels from KVA can automatically isolate faults, restore power and monitor demand. The net effect of improved communications and control at each substation is the more efficient use of power and increased grid reliability.