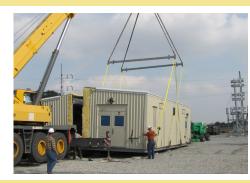

#### **Complete Turnkey Systems Designed, Fabricated and Installed**

For a drop-in substation control building, look to KVA for fully pre-wired systems in walk-in enclosures. Reduce construction costs and improve delivery by integrating your relay protection, control and communications panels into one fully-coordinated solution.

Metal or Concrete enclosures can be placed on piers, gravel or a concrete slab foundation. Larger buildings can be split into multiple sections for easier shipment.

Pre-installed equipment includes batteries and chargers, HVAC, lighting, cable tray, transfer switches, AC and DC panels and more.