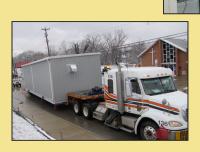

#### **Complete Turnkey Systems Designed, Fabricated and Installed**

For a drop-in substation control building, look to KVA for fully pre-wired systems in walk-in enclosures. Reduce construction costs and improve delivery by integrating your relay protection, control and communications panels into one fully-coordinated solution.

KVA PanelShelter power and control buildings also offer HVAC and security systems, batteries, chargers, DC panels, transfer switches, lighting and more. Extensive testing and inspection prior to shipment can be customized to your requirements.

Metal or Concrete enclosures can be placed on piers, gravel or a concrete slab foundation. Larger buildings can be split into multiple sections for easier shipment.

Pre-installed equipment includes batteries and chargers, HVAC, lighting, cable tray, transfer switches, AC and DC panels and more.