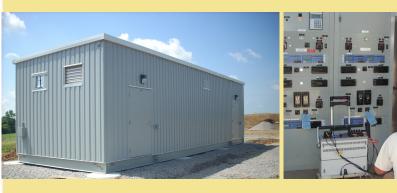

## **PanelShelter**<sup>™</sup>

Power Protection, Communications and Control

#### **Complete Turnkey Systems Designed, Fabricated and Installed**

For a drop-in substation control building, look to KVA for fully pre-wired systems in walk-in enclosures. Reduce construction costs and improve delivery by integrating your relay protection, control and communications panels into one fully-coordinated solution.

KVA PanelShelter power and control buildings also offer HVAC and security systems, batteries, chargers, DC panels, transfer switches, lighting and more. Extensive testing and inspection prior to shipment can be customized to your requirements.

Metal or Concrete enclosures can be placed on piers, gravel or a concrete slab foundation. Larger buildings can be split into multiple sections for easier shipment.

Pre-installed equipment includes batteries and chargers, HVAC, lighting, cable tray, transfer switches, AC and DC panels and more.